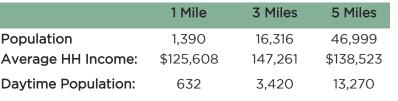

+/- 6.76 Acres





## **Property Highlights**

- High growth area with a new Publix center planned fronting on CR 510, Harbor Isle under construction just east of the site, and several residential communities planned west of site on CR 510
- Great visibility with direct frontage on US-1 south of the busy CR 510 & US-1 intersection with access to north & southbound traffic on US-1
- Easy access to the high-end residential communities on the Island with limited possibilities for competition in the future.
- CR 510 is the northern most access road servicing the Island in Indian River County. The next bridge to the north is 25 miles away in Brevard County.

## **Nearby Retailers:**

















US 1 & CR 510, Vero Beach, FL (Indian River)

## **Concept Plan**