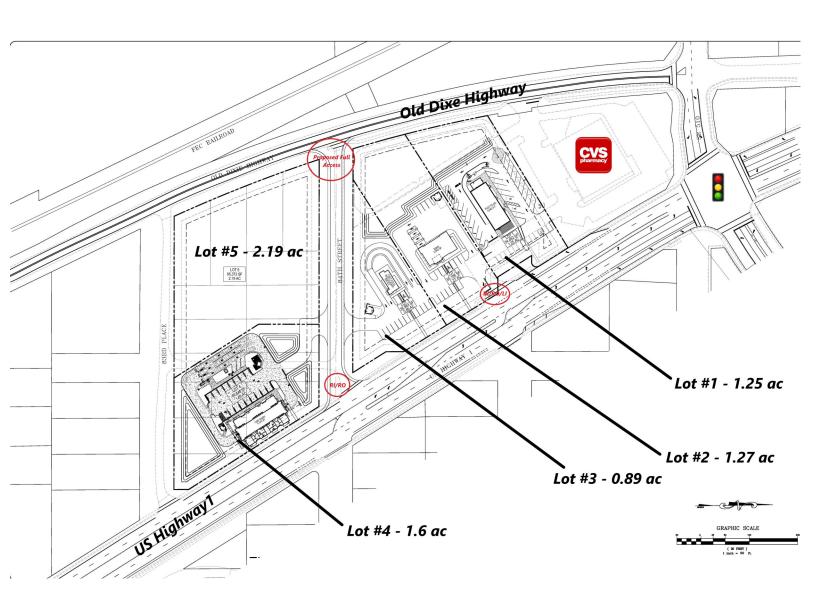

+/- 6.76 Acres





## **Property Highlights**

- High growth area with a new Publix center planned fronting on CR 510, Harbor Isle under construction just east of the site, and several residential communities planned west of site on CR 510
- Great visibility with direct frontage on US-1 south of the busy CR 510 & US-1 intersection with access to north & southbound traffic on US-1
- Easy access to the high-end residential communities on the Island with limited possibilities for competition in the future.
- CR 510 is the northern most access road servicing the Island in Indian River County. The next bridge to the north is 25 miles away in Brevard County.

## **Nearby Retailers:**

















US 1 & CR 510, Vero Beach, FL (Indian River)

## **Concept Plan**