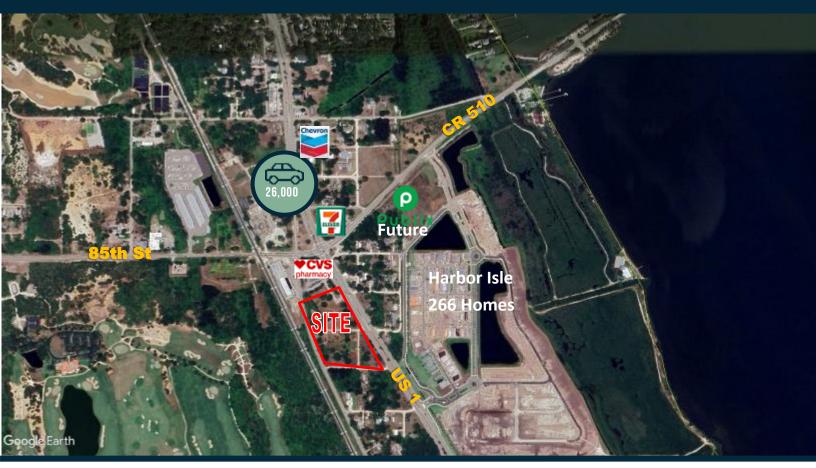

## **Property Highlights**

- High growth area with a new Publix center planned fronting on CR 510, Harbor Isle under construction just east of the site, and several residential communities planned west of site on CR 510
- Great visibility with direct frontage on US-1 south of the busy CR 510 & US-1 intersection with access to north & southbound traffic on US-1
- Easy access to the high-end residential communities on the Island with limited possibilities for competition in the future.
- CR 510 is the northern most access road servicing the Island in Indian River County. The next bridge to the north is 25 miles away in Brevard County.

## **Nearby Retailers:**

US 1 & CR 510, Vero Beach, FL (Indian River)